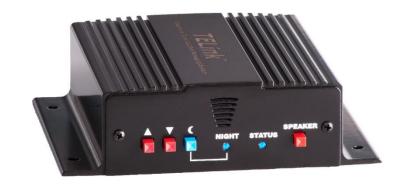

# **TELINK 700 TELEPHONE LOAD**

- 32 minutes of non-volatile flash memory
- Fax-line & voice-line sharing
- Built-in monitor speaker
- Rugged, industrial aluminum case
- Night answer feature included standard
- 5-year warranty