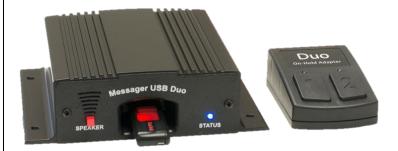

### **MESSAGER USB DUO**

## WITH WIRELESS ON-HOLD ADAPTER

- Adds "hold" to virtually any standard phone
- Support for up to two lines per phone
- Modular design add adapters as needed
- Wireless adapters for easy installation
- Plays MP3 files from USB flash drives
- 5-year warranty