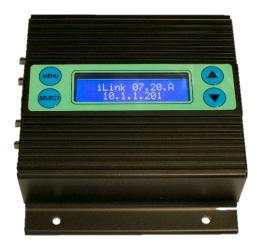

### **ILINK LCD INTERNET LOAD**

- Backlit, customizable 2 x 16 character LCD screen
- 2 fully independent audio outputs
- Internal monitor speaker & aluminum case
- Integrated 2-way (push or pull) feature
- 2GB "base" memory (up to 100+ hours of playback)
- 5-year warranty