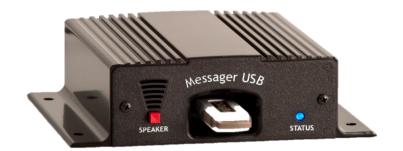

#### **MESSAGER USB**

- Plays from the included USB drive
- Easy-to-use, no confusing buttons or switches
- Optional Sonocrypt encryption technology
- No driver or special software needed
- Optional shuffle feature
- 5-Year warranty
- Messager USBi for internal memory